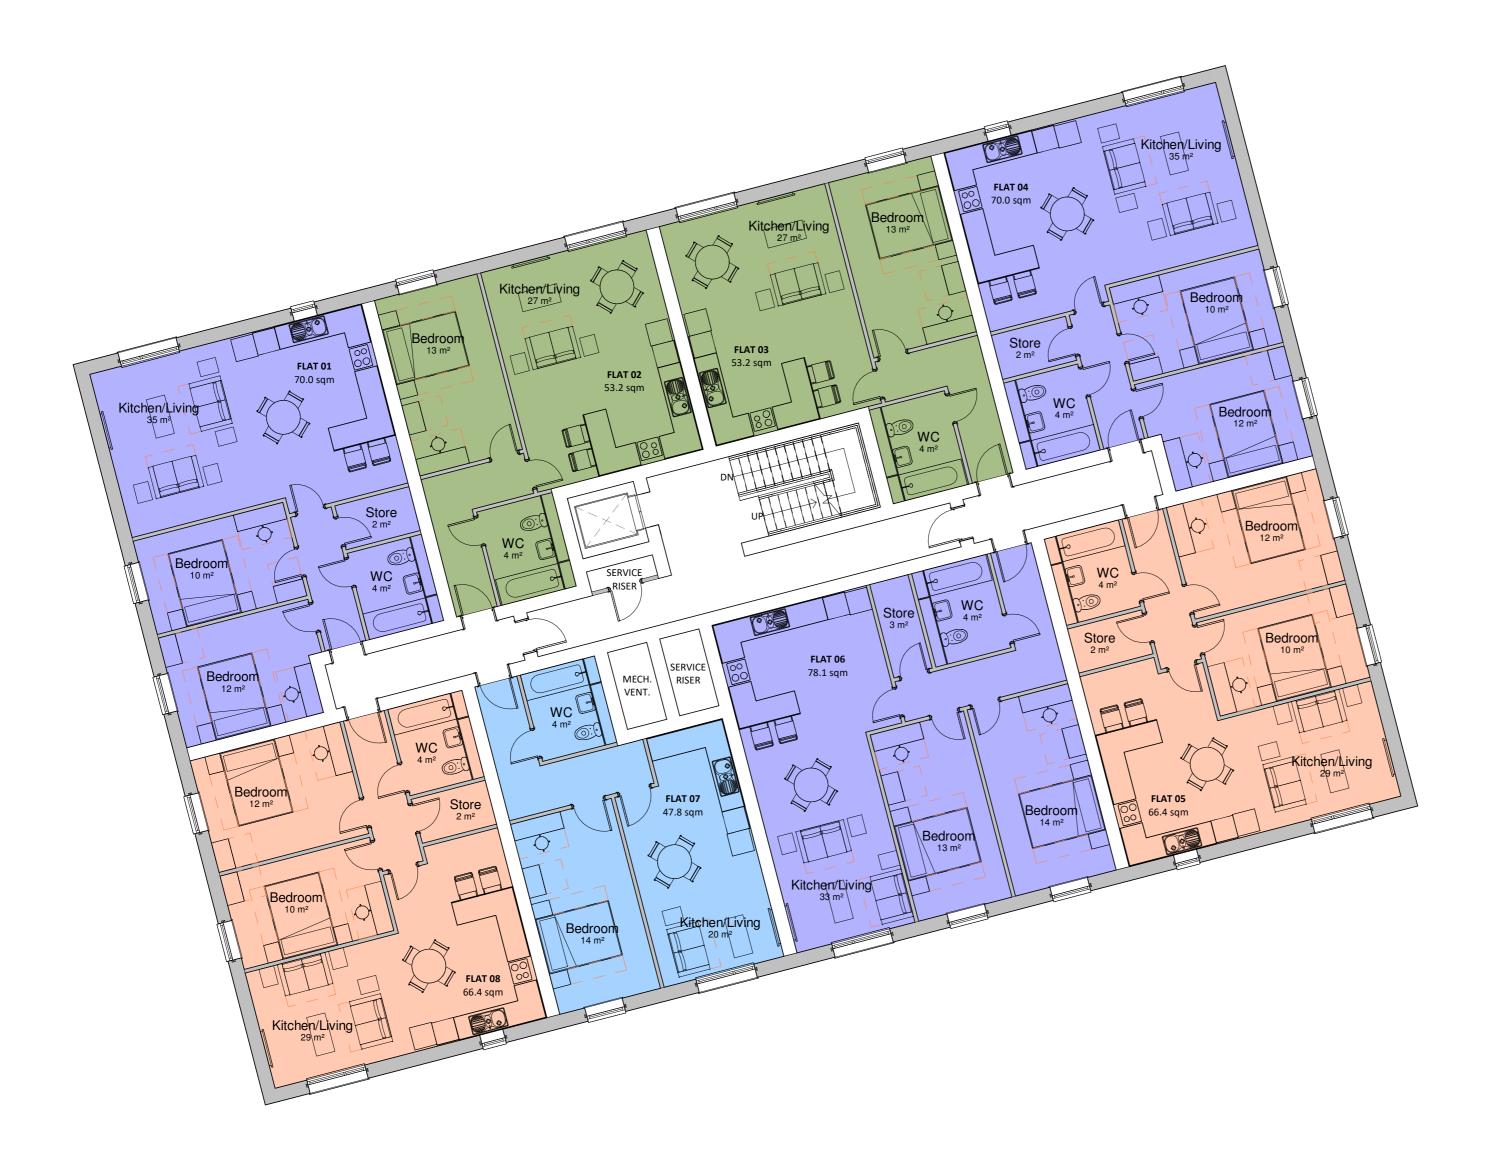

01 First Floor - GA Plan

1:100

## DO NOT SCALE FROM THIS DRAWING ALL DIMENSIONS MUST BE CHECKED ON SITE BY CONTRACTOR PRIOR TO CONSTRUCTION

1no. per floor 1B1P Apartment

1B2P Apartment 2no. per floor

2B3P Apartment 2no. per floor

2B4P Apartment 3no. per floor

32no. apartments

TOTAL 5 storeys

SMN Construction

Queen Street, Dukinfield

# Proposed First Floor Plan

| 1 01 | II OOL |            |
|------|--------|------------|
|      |        |            |
| Pla  | annin  | $^{\circ}$ |
| P18  | annın  | a          |

| DRAWN BY: |    | DATE:    | SCALE @ A2:  |
|-----------|----|----------|--------------|
| JP        | VS | 11/06/21 | As indicated |